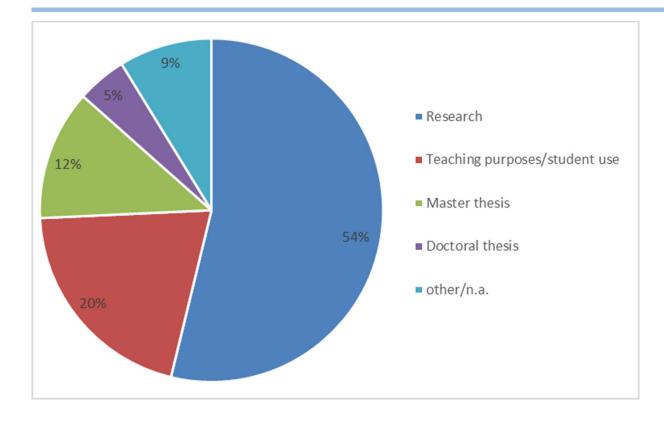

y at large, online & free of charge (at FORS center/FORSbase, Lausanne) <u>https://forsbase.unil.ch/project/study-public-overview/13923/0/</u>





## 2nd cohort (TREE2)



- Replication of the TREE1 (with some extensions, adjustments and improvements)
- Baseline survey: "ÜGK" (national standardised math test 9<sup>th</sup> grade)
- Larger and more balanced sample than TREE1 (N ≈ 10'000)
- Sample retention as of wave 3/2019: approx. 6.000 respondents
- First data available by mid 2020 (baseline, 1<sup>st</sup> and 2<sup>nd</sup> follow-up survey)



### TREE data use: cumulative development 2010-2019

<sup>b</sup> UNIVERSITÄT BERN

b

U





## TREE data use 2016-2019 by institution/country

b UNIVERSITÄT BERN

b

Ũ





## TREE data use 2016-2019 by type of use

b UNIVERSITÄT BERN

Ь

Ú





#### b UNIVERSITÄT BERN

b

Ũ

## TREE data use 2016-2019 by discipline/field of research





## Publications based on TREE data: cumulative development 2000-2019

<sup>b</sup> UNIVERSITÄT BERN

b







### TREE as a «trigger» for research/analysis

b UNIVERSITÄT BERN

Several cooperations and additional research projects have been initiated in cooperation with the TREE-team:

TREE1:

- Maihofer (NFP60-project «Continuity and Change of Gender Inequalities in Educational and Vocational Pathways. A Mixed Methods Study» and SNF-project «Anticipated parenthood and employment trajectories. The interrelation of family and career plans of young adults and their implications for occupational gender segregation»)
- > Zimmermann & Seiler (Gendered pathways and choices)
- Bertschy (NFP 60-proje