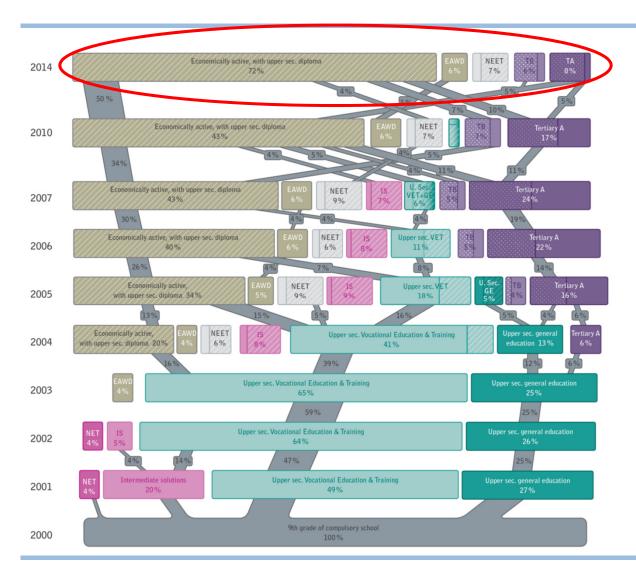

## Comprehensive, multi-dimensional view on pathways

b UNIVERSITÄT BERN

TREE allows us to analyse, in-depth and multi-dimensionally, how young people «make use» of this system and how they go through its various stages.

## Comprehensive, multi-dimensional view on pathways

D UNIVERSITÄT BERN

b

| |,

- Excellent labour market absorption at age 30
- But strong gender differences (starting before family foundation)
- Indications as to a general shift of «level of distinction» from upper sec. to teriary level education.