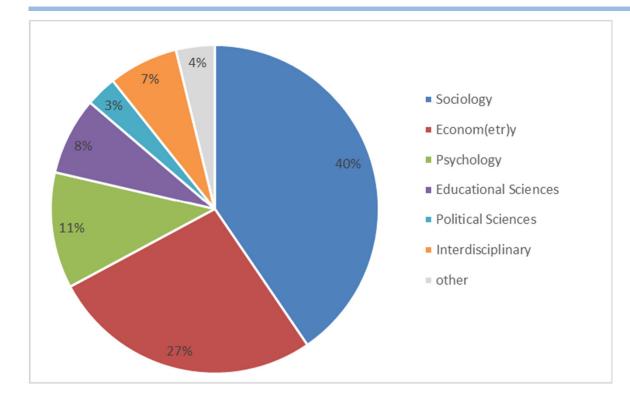

l.ch/project/study-public-overview/13923/0/</u>





## 2nd cohort (TREE2)



- Replication of the TREE1 (with some extensions, adjustments and improvements)
- Baseline survey: "ÜGK" (national standardised math test 9<sup>th</sup> grade)
- Larger and more balanced sample than TREE1 (N ≈ 10'000)
- Sample retention as of wave 3/2019: approx. 6.000 respondents
- First data available by mid 2020 (baseline, 1<sup>st</sup> and 2<sup>nd</sup> follow-up survey)



### TREE data use: cumulative development 2010-2019

<sup>b</sup> UNIVERSITÄT BERN

b

U





## TREE data use 2016-2019 by institution/country

b UNIVERSITÄT BERN

b

Ũ





## TREE data use 2016-2019 by type of use

b UNIVERSITÄT BERN

Ь

Ú





#### b UNIVERSITÄT BERN

b

Ũ

## TREE data use 2016-2019 by discipline/field of research





## Publications based on TREE data: cumulative development 2000-2019

<sup>b</sup> UNIVERSITÄT BERN

b







### TREE as a «trigger» for research/analysis

b UNIVERSITÄT BERN

Several cooperations and additional research projects have been initiated in cooperation with the TREE-team:

TREE1:

- Maihofer (NFP60-project «Continuity and Change of Gender Inequalities in Educational and Vocational Pathways. A Mixed Methods Study» and SNF-project «Anticipated parenthood and employment trajectories. The interrelation of family and career plans of young adults and their implications for occupational gender segregation»)
- > Zimmermann & Seiler (Gendered pathways and choices)
- Bertschy (NFP 60-project «BELODIS», Gender wage gap)
- > Imdorf («Educational Systems and Gendered Transitions from S