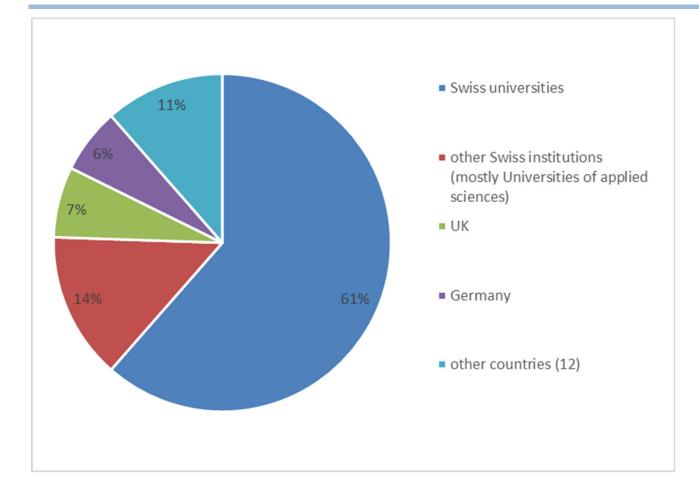

lish
- SPSS and STATA data formats
- Available to the scientific community at large, online & free of charge (at FORS center/FORSbase, Lausanne) <u>https://forsbase.unil.ch/project/study-public-overview/13923/0/</u>





## 2nd cohort (TREE2)



- Replication of the TREE1 (with some extensions, adjustments and improvements)
- Baseline survey: "ÜGK" (national standardised math test 9<sup>th</sup> grade)
- Larger and more balanced sample than TREE1 (N ≈ 10'000)
- Sample retention as of wave 3/2019: approx. 6.000 respondents
- First data available by mid 2020 (baseline, 1<sup>st</sup> and 2<sup>nd</sup> follow-up survey)



### TREE data use: cumulative development 2010-2019

<sup>b</sup> UNIVERSITÄT BERN

b

U





## TREE data use 2016-2019 by institution/country

b UNIVERSITÄT BERN

b

Ũ





## TREE data use 2016-2019 by type of use

b UNIVERSITÄT BERN

Ь

Ú





#### b UNIVERSITÄT BERN

b

Ũ

## TREE data use 2016-2019 by discipline/field of research





## Publications based on TREE data: cumulative development 2000-2019

<sup>b</sup> UNIVERSITÄT BERN

b







### TREE as a «trigger» for research/analysis

b UNIVERSITÄT BERN

Several cooperations and additional research projects have been initiated in cooperation with the TREE-team:

TREE1:

- Maihofer (NFP60-project «Continuity and Change of Gender Inequalities in Educational and Vocational Pathways. A Mixed Methods Study» and SNF-project «Anticipated parenthood and employment trajectories. The interrelation of family and career plans of young adults and their implications for occupational gender segregation»)
- > Zim