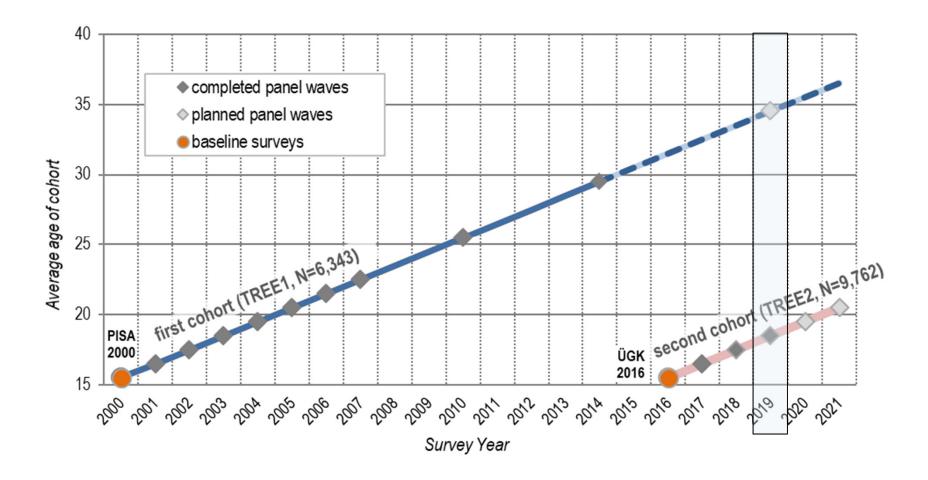

### Survey design & response rates 1st cohort (TREE1)

b UNIVERSITÄT BERN

| Year                     |                        | 2000      | 2001  | 2002       | 2003      | 2004     | 2005     | 2006                                                                                                                                                                                                                                                                                                                                                                                                                                                                                                                                                                                                                                                                                                                                                                                                                                                                                                                                                                                                                                                                                                                                                                                                                                                                                                                                                                                                                                                                                                                                                                                                                                                                                                                                                                                                                                                                                                                                                                                                                                                                                                                           | 2007      | 2008       | 2009       | 2010       | 2011     | 2012  | 2013  | 2014  |
|--------------------------|------------------------|-----------|-------|------------|-----------|----------|----------|--------------------------------------------------------------------------------------------------------------------------------------------------------------------------------------------------------------------------------------------------------------------------------------------------------------------------------------------------------------------------------------------------------------------------------------------------------------------------------------------------------------------------------------------------------------------------------------------------------------------------------------------------------------------------------------------------------------------------------------------------------------------------------------------------------------------------------------------------------------------------------------------------------------------------------------------------------------------------------------------------------------------------------------------------------------------------------------------------------------------------------------------------------------------------------------------------------------------------------------------------------------------------------------------------------------------------------------------------------------------------------------------------------------------------------------------------------------------------------------------------------------------------------------------------------------------------------------------------------------------------------------------------------------------------------------------------------------------------------------------------------------------------------------------------------------------------------------------------------------------------------------------------------------------------------------------------------------------------------------------------------------------------------------------------------------------------------------------------------------------------------|-----------|------------|------------|------------|----------|-------|-------|-------|
| Ø age of sample          |                        | 16        | 17    | 18         | 19        | 20       | 21       | 22                                                                                                                                                                                                                                                                                                                                                                                                                                                                                                                                                                                                                                                                                                                                                                                                                                                                                                                                                                                                                                                                                                                                                                                                                                                                                                                                                                                                                                                                                                                                                                                                                                                                                                                                                                                                                                                                                                                                                                                                                                                                                                                             | 23        | 24         | 25         | 26         | 27       | 28    | 29    | 30    |
| Transition End           |                        | End of    | Trans | itions fro | om lowe   | er       |          |                                                                                                                                                                                                                                                                                                                                                                                                                                                                                                                                                                                                                                                                                                                                                                                                                                                                                                                                                                                                                                                                                                                                                                                                                                                                                                                                                                                                                                                                                                                                                                                                                                                                                                                                                                                                                                                                                                                                                                                                                                                                                                                                |           |            |            |            |          |       |       |       |
| progress                 |                        | compulso- |       |            | pper sec. |          |          |                                                                                                                                                                                                                                                                                                                                                                                                                                                                                                                                                                                                                                                                                                                                                                                                                                                                                                                                                                                                                                                                                                                                                                                                                                                                                                                                                                                                                                                                                                                                                                                                                                                                                                                                                                                                                                                                                                                                                                                                                                                                                                                                |           |            |            |            |          |       |       |       |
| of sample ry so          |                        | ry school |       |            |           |          | Transi   |                                                                                                                                                                                                                                                                                                                                                                                                                                                                                                                                                                                                                                                                                                                                                                                                                                                                                                                                                                                                                                                                                                                                                                                                                                                                                                                                                                                                                                                                                                                                                                                                                                                                                                                                                                                                                                                                                                                                                                                                                                                                                                                                |           | r sec. to  | tertiary   |            |          |       |       |       |
|                          |                        |           |       |            | _         |          |          | level                                                                                                                                                                                                                                                                                                                                                                                                                                                                                                                                                                                                                                                                                                                                                                                                                                                                                                                                                                                                                                                                                                                                                                                                                                                                                                                                                                                                                                                                                                                                                                                                                                                                                                                                                                                                                                                                                                                                                                                                                                                                                                                          | or labour | market     |            |            |          |       |       |       |
|                          |                        |           |       |            |           |          |          |                                                                                                                                                                                                                                                                                                                                                                                                                                                                                                                                                                                                                                                                                                                                                                                                                                                                                                                                                                                                                                                                                                                                                                                                                                                                                                                                                                                                                                                                                                                                                                                                                                                                                                                                                                                                                                                                                                                                                                                                                                                                                                                                | Tran      | sitions fr | om tertiar | y level to | labour m | arket |       |       |
|                          |                        |           |       |            |           |          |          |                                                                                                                                                                                                                                                                                                                                                                                                                                                                                                                                                                                                                                                                                                                                                                                                                                                                                                                                                                                                                                                                                                                                                                                                                                                                                                                                                                                                                                                                                                                                                                                                                                                                                                                                                                                                                                                                                                                                                                                                                                                                                                                                |           |            |            | labour m   |          |       |       |       |
|                          |                        |           |       |            |           | <u> </u> | <u> </u> |                                                                                                                                                                                                                                                                                                                                                                                                                                                                                                                                                                                                                                                                                                                                                                                                                                                                                                                                                                                                                                                                                                                                                                                                                                                                                                                                                                                                                                                                                                                                                                                                                                                                                                                                                                                                                                                                                                                                                                                                                                                                                                                                |           |            |            |            |          |       |       |       |
| Surveys                  |                        | 2000      |       | lel 2      | lel 3     | lel 4    | el 5     | el 6                                                                                                                                                                                                                                                                                                                                                                                                                                                                                                                                                                                                                                                                                                                                                                                                                                                                                                                                                                                                                                                                                                                                                                                                                                                                                                                                                                                                                                                                                                                                                                                                                                                                                                                                                                                                                                                                                                                                                                                                                                                                                                                           | lel 7     |            |            | lel 8      |          |       |       | el 9  |
|                          |                        | A 20      | panel | panel      | panel     | panel    | panel    | panel                                                                                                                                                                                                                                                                                                                                                                                                                                                                                                                                                                                                                                                                                                                                                                                                                                                                                                                                                                                                                                                                                                                                                                                                                                                                                                                                                                                                                                                                                                                                                                                                                                                                                                                                                                                                                                                                                                                                                                                                                                                                                                                          | panel     |            |            | panel      |          |       |       | panel |
|                          |                        | LSI4      | TREE  | RE         | TREE      | IREE     | TREE     | Line in the second seco | TREE      |            |            | TREE       |          |       |       | TREE  |
|                          |                        | <u> </u>  | F     | F          | F         |          | F        | F                                                                                                                                                                                                                                                                                                                                                                                                                                                                                                                                                                                                                                                                                                                                                                                                                                                                                                                                                                                                                                                                                                                                                                                                                                                                                                                                                                                                                                                                                                                                                                                                                                                                                                                                                                                                                                                                                                                                                                                                                                                                                                                              | F         |            |            | F          |          |       |       | F     |
| Sample size valid sample |                        | 6'343     | 5'944 | 5'605      | 5'344     | 5'048    | 4'852    | 4'665                                                                                                                                                                                                                                                                                                                                                                                                                                                                                                                                                                                                                                                                                                                                                                                                                                                                                                                                                                                                                                                                                                                                                                                                                                                                                                                                                                                                                                                                                                                                                                                                                                                                                                                                                                                                                                                                                                                                                                                                                                                                                                                          |           |            | 4'571      |            |          |       | 4'404 |       |
| and response             | onse response absolute |           | 5'532 | 5'210      | 4'880     | 4'680    | 4'507    | 4'138                                                                                                                                                                                                                                                                                                                                                                                                                                                                                                                                                                                                                                                                                                                                                                                                                                                                                                                                                                                                                                                                                                                                                                                                                                                                                                                                                                                                                                                                                                                                                                                                                                                                                                                                                                                                                                                                                                                                                                                                                                                                                                                          | 3'953     |            |            | 3'424      |          |       |       | 3'143 |
| rates                    | % response/panel       |           | 87%   | 88%        | 87%       | 88%      | 89%      | 85%                                                                                                                                                                                                                                                                                                                                                                                                                                                                                                                                                                                                                                                                                                                                                                                                                                                                                                                                                                                                                                                                                                                                                                                                                                                                                                                                                                                                                                                                                                                                                                                                                                                                                                                                                                                                                                                                                                                                                                                                                                                                                                                            | 85%       |            |            | 75%        |          |       |       | 71%   |
|                          | % response total       |           | 87%   | 82%        | 77%       | 74%      | 71%      | 65%                                                                                                                                                                                                                                                                                                                                                                                                                                                                                                                                                                                                                                                                                                                                                                                                                                                                                                                                                                                                                                                                                                                                                                                                                                                                                                                                                                                                                                                                                                                                                                                                                                                                                                                                                                                                                                                                                                                                                                                                                                                                                                                            | 62%       |            |            | 54%        |          |       |       | 50%   |

## Data availability (TREE1)

b

- > 9 waves, observation span of 14 years (2000 to 2014; age 16 to 30)
- > Episodic data on all job episodes 2003 to 2014
- Documentation in German, French & English
- SPSS and STATA data formats
- Available to the scientific community at large, online & free of charge (at FORS center/FORSbase, Lausanne) <u>https://forsbase.unil.ch/project/study-public-overview/13923/0/</u>

## 2nd cohort (TREE2)

- Replication of the TREE1 (with some extensions, adjustments and improvements)
- Baseline survey: "ÜGK" (national standardised math test 9<sup>th</sup> grade)
- Larger and more balanced sample than TREE1 (N ≈ 10'000)
- Sample retention as of wave 3/2019: approx. 6.000 respondents
- First data available by mid 2020 (baseline, 1<sup>st</sup> and 2<sup>nd</sup> follow-up survey)