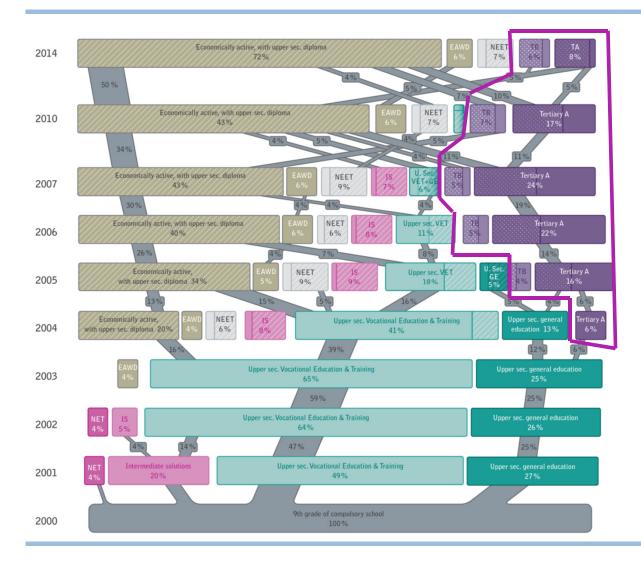

## **Comprehensive, multi-dimensional view on pathways**

D UNIVERSITÄT BERN

h

 Relatively low enrolment at tertiary level education, largely failing to satisfy the demands of the Swiss labour market. To a substantial degree, the LM compensates this lack of "domestic production" by hiring immigrant labour with a tertiary level degree

## Comprehensive, multi-dimensional view on pathways

D UNIVERSITÄT BERN

b

| |,

- Excellent labour market absorption at age 30
- But strong gender differences (starting before family foundation)
- Indications as to a general shift of «level of distinction» from upper sec. to teriary level education.