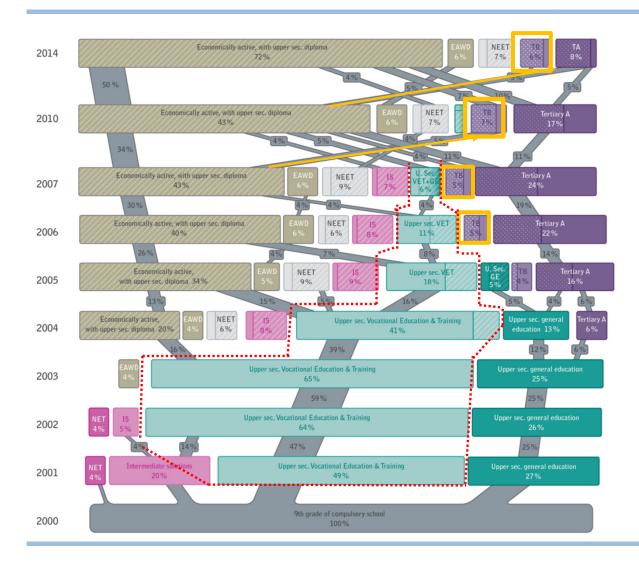

# The Swiss education system: some macro-context characteristics

b

- Marked socio-spatial, institutional heterogeneity (26 cantonal school systems, 4 official languages)
- Early and strong segregation/"tracking" (lower sec., but also horizontal segregation at upper secondary and tertiary levels)
- Marked and unequalled predominance of dual VET at upper sec. level, strong separation between VET and general education
- Relatively high completion rate (90%) at upper secondary level, but low to medium rates at tertiary level
- High employment and low unemployment rates (both for youth and for entire population at working age)

D UNIVERSITÄT BERN

h

- "bottleneck" situation at the transition from lower to upper secondary education (mostly due to lack of VET training places ("Lehrstellenkrise")
- Selection into upper secondary marked by "(in)equity issues" (SES, Migration, gender)
- Marked predominance of VET at upper sec. level (two thirds), as opposed to only 25% in general education

## Comprehensive, multi-dimensional view on pathways

<sup>b</sup> UNIVERSITÄT BERN

h

Marked heterogeneity within upper sec. VET: more than 200 training occupations with enormeous disparities in terms of (academic) skills requirements; large number of training professions without de facto access/transition to tertiary education

b

Some key contributions of TREE to a deepened understanding of the (functioning of the) Swiss education system:

- Extent and importance of institutional and socio-spatial heterogeneity (both domestic and cross-country)
- Equity/meritocracy/permeability issues
  - Persistent and strong inequalities by "ascriptive" characteristics (gender, social origin, migration background etc.)
  - > Selection processes at upper sec. VET entry (and / or Bridging solutions)
- > Effects of earlier stages of educational pathways on later phases of educational/labour market career
  - "The long shadow of lower sec. tracking"
  - > Transition from lower to upper sec. as pivotal point (of risk)
  - > Discontinuity as risk factor per se
  - > "Orientation by failure" in French-speaking Switzerland
  - > Marked discrepancy between formal and factual system permeability (both horizontally and vertically)
- Lack of general education and strong restrictions of access to tertiary level education for a substantial part of Swiss Educational System
  - Persistent "under-education" throughout lower and upper sec. education for students deemed to meet only "basic requirements" and/or low-skilled VET
  - > "Tertiarisation lag" of VET and generally low completion rates at tertiary level