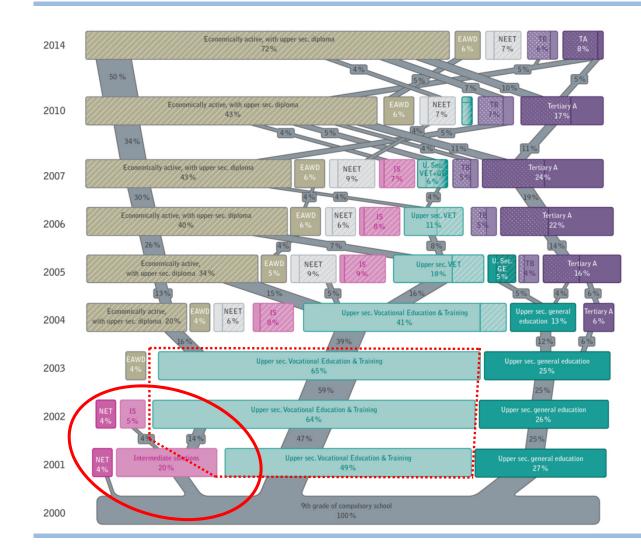

D UNIVERSITÄT BERN

h

- "bottleneck" situation at the transition from lower to upper secondary education (mostly due to lack of VET training places ("Lehrstellenkrise")
- Selection into upper secondary marked by "(in)equity issues" (SES, Migration, gender)
- Marked predominance of VET at upper sec. level (two thirds), as opposed to only 25% in general education