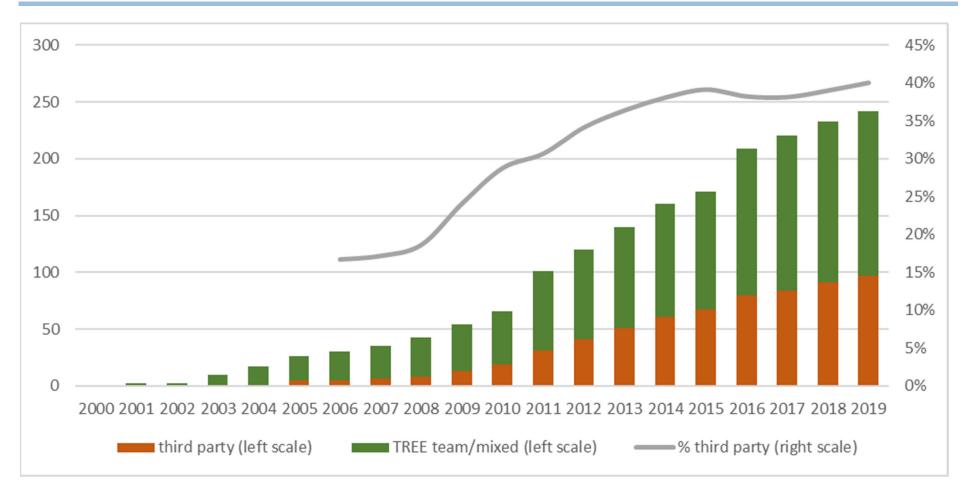

### TREE data use: cumulative development 2010-2019

<sup>b</sup> UNIVERSITÄT BERN

b

U