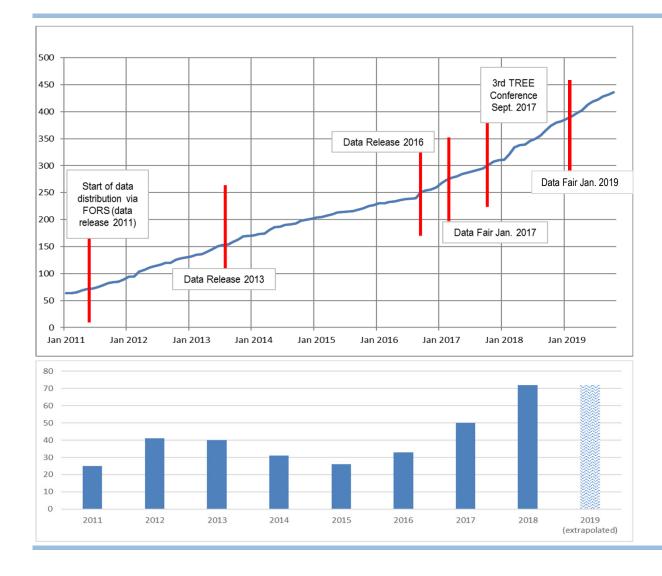

### TREE data use: cumulative development 2010-2019

<sup>b</sup> UNIVERSITÄT BERN

b

U