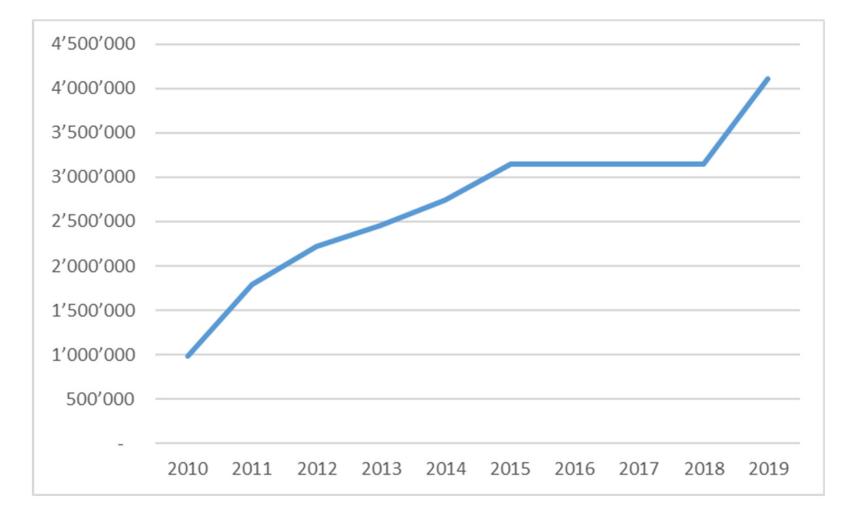

### TREE data use: cumulative development 2010-2019

<sup>b</sup> UNIVERSITÄT BERN

b

U